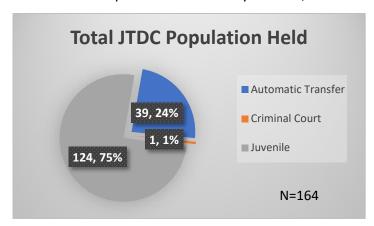

## Daily Data Dashboard – February 28, 2023 Demographics for JTDC Population Tuesday Morning Midnight Count

Total # of probation Involved youth<sup>1</sup>: 1,113

<sup>&</sup>lt;sup>1</sup> Probation Active: Any youth who is pending sentencing with an active social history, has been formally placed on probation or supervision with Cook County Juvenile Probation on the date of the report.

<sup>\*</sup>Age, Gender and Race for Criminal Court population (N=1) is not represented in this report.

Data sources: cFive Supervisor – Probation Population and RMIS – JTDC Population