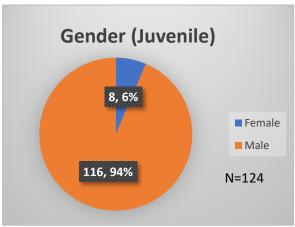

## Daily Data Dashboard – February 28, 2023 Demographics for JTDC Population Tuesday Morning Midnight Count