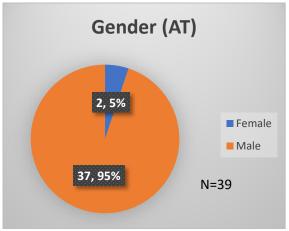

## Daily Data Dashboard – February 28, 2023 Demographics for JTDC Population Tuesday Morning Midnight Count

Total # of probation Involved youth<sup>1</sup>: 1,113











<sup>&</sup>lt;sup>1</sup> Probation Active: Any youth who is pending sentencing with an active social history, has been formally placed on probation or supervision with Cook County Juvenile Probation on the date of the report.

<sup>\*</sup>Age, Gender and Race for Criminal Court population (N=1) is not represented in this report.

Data sources: cFive Supervisor – Probation Population and RMIS – JTDC Population

## Daily Data Dashboard – February 28, 2023 Demographics for JTDC Population Tuesday Morning Midnight Count





## Daily Data Dashboard – February 28, 2023 Demographics for JTDC Population Tuesday Morning Midnight Count

Data sources: cFive Supervisor – Probation Population and RMIS – JTDC Population