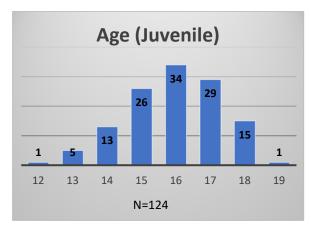

## Daily Data Dashboard – February 28, 2023 Demographics for JTDC Population Tuesday Morning Midnight Count