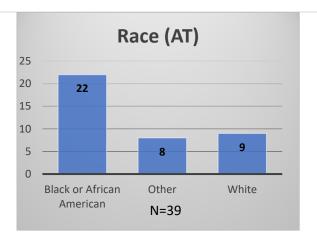

## Daily Data Dashboard – February 28, 2023 Demographics for JTDC Population Tuesday Morning Midnight Count

Total # of probation Involved youth<sup>1</sup>: 1,113











<sup>&</sup>lt;sup>1</sup> Probation Active: Any youth who is pending sentencing with an active social history, has been formally placed on probation or supervision with Cook County Juvenile Probation on the date of the report.

<sup>\*</sup>Age, Gender and Race for Criminal Court population (N=1) is not represented in this report.

Data sources: cFive Supervisor – Probation Population and RMIS – JTDC Population

## Daily Data Dashboard – February 28, 2023 Demographics for JTDC Population Tuesday Morning Midnight Count





## Daily Data Dashboard – February 28, 2023 Demographics for JTDC Population Tuesday Morning Midnight Count

Data sources: cFive Supervisor – Probation Population and RMIS – JTDC Population