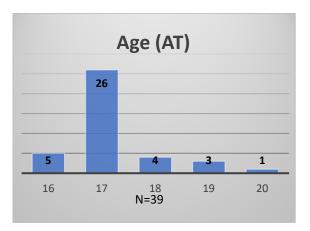

## Daily Data Dashboard – February 28, 2023 Demographics for JTDC Population Tuesday Morning Midnight Count

Data sources: cFive Supervisor – Probation Population and RMIS – JTDC Population