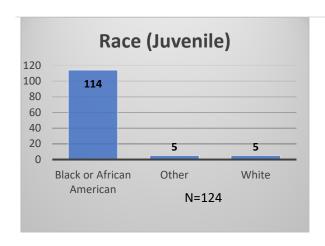

## Daily Data Dashboard – February 28, 2023 Demographics for JTDC Population Tuesday Morning Midnight Count

Total # of probation Involved youth<sup>1</sup>: 1,113











<sup>&</sup>lt;sup>1</sup> Probation Active: Any youth who is pending sentencing with an active social history, has been formally placed on probation or supervision with Cook County Juvenile Probation on the date of the report.

<sup>\*</sup>Age, Gender and Race for Criminal Court population (N=1) is not represented in this report.

Data sources: cFive Supervisor – Probation Population and RMIS – JTDC Population

## Daily Data Dashboard – February 28, 2023 Demographics for JTDC Population Tuesday Morning Midnight Count





## Daily Data Dashboard – February 28, 2023 Demographics for JTDC Population Tuesday Morning Midnight Count

Data sources: cFive Supervisor – Probation Population and RMIS – JTDC Population